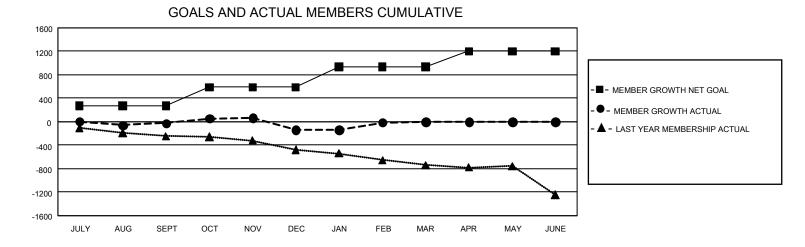

## GAT MONTHLY MEMBERSHIP PROGRESS REPORT

GMT Constitutional Area 1, Group F

REPORT DOES NOT INCLUDE CLUBS IN UNDISTRICTED AREAS.

| Clubs         |               |             |               | Members               |                         |                         |                                                    |
|---------------|---------------|-------------|---------------|-----------------------|-------------------------|-------------------------|----------------------------------------------------|
|               | RESULTS FOR   | R 2021-2022 |               | RESULTS FOR 2021-2022 |                         |                         |                                                    |
| QUARTER       | NEW CLUB GOAL | NEW CLUBS   | DROPPED CLUBS |                       | MBER GROWTH NET<br>GOAL | MEMBER GROWTH<br>ACTUAL | DROPPED MEMBERS<br>ACTUAL (including<br>transfers) |
| JULY/AUG/SEPT | - 6           | 1           | 10            | JULY/AUG/SEPT         | 268                     | 570                     | 520                                                |
| OCT/NOV/DEC   | 21            | 4           | 10            | OCT/NOV/DEC           | 318                     | 769                     | 835                                                |
| JAN/FEB/MAR   | 12            | 1           | 4             | JAN/FEB/MAR           | 353                     | 496                     | 313                                                |
| APR/MAY/JUNE  | 27            | 0           | 0             | APR/MAY/JUNE          | 262                     | 0                       | 0                                                  |