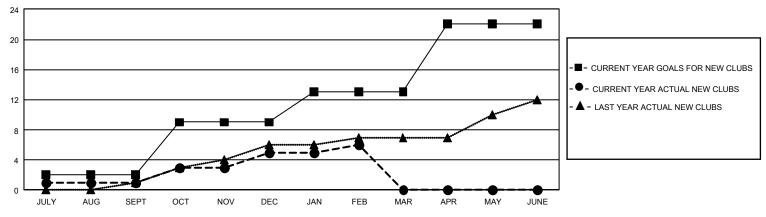

## GAT MONTHLY MEMBERSHIP PROGRESS REPORT

GMT Constitutional Area 1, Group F

REPORT DOES NOT INCLUDE CLUBS IN UNDISTRICTED AREAS.

| Clubs         |               |             |               | Members               |                         |                         |                                                    |
|---------------|---------------|-------------|---------------|-----------------------|-------------------------|-------------------------|----------------------------------------------------|
|               | RESULTS FOR   | R 2021-2022 |               | RESULTS FOR 2021-2022 |                         |                         |                                                    |
| QUARTER       | NEW CLUB GOAL | NEW CLUBS   | DROPPED CLUBS |                       | MBER GROWTH NET<br>GOAL | MEMBER GROWTH<br>ACTUAL | DROPPED MEMBERS<br>ACTUAL (including<br>transfers) |
| JULY/AUG/SEPT | - 6           | 1           | 10            | JULY/AUG/SEPT         | 268                     | 570                     | 520                                                |
| OCT/NOV/DEC   | 21            | 4           | 10            | OCT/NOV/DEC           | 318                     | 769                     | 835                                                |
| JAN/FEB/MAR   | 12            | 1           | 4             | JAN/FEB/MAR           | 353                     | 496                     | 313                                                |
| APR/MAY/JUNE  | 27            | 0           | 0             | APR/MAY/JUNE          | 262                     | 0                       | 0                                                  |